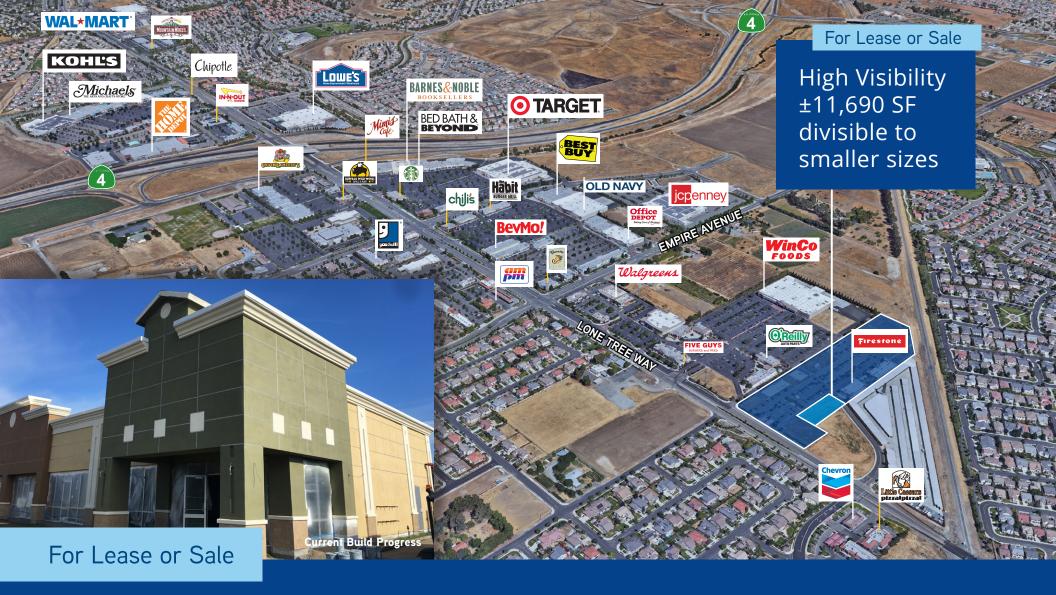

## ±11,690 SF Freestanding Building, Ideal for Retail/Medical/Office/Service Commercial Lone Tree Crossing 6818 Lone Tree Way, Brentwood, CA

- ±11,690 SF freestanding building, part of the Lone Tree Crossing development
- Construction Complete 1Q-2022
- 90% Financing available with options for custom interior improvements
- Multiple uses allowed including retail and medical office
- Adjacent to Winco Foods, Lowes, Target, Walgreens and
  2 Million SF of or retail and commercial services

For Lease or Sale

Lone Tree Crossing

6818 Lone Tree Way, Brentwood, CA

±11,690 SF Freestanding Building, Ideal for Retail/Medical/Office/Service Commercial

Phase Two of the Lone Tree Crossing Center offers several buildings and spaces available from 1,500 to 45,000 SF. 6818 Lone Tree way is scheduled for completion in the 1st Quarter. This freestanding building can accommodate a large variety of uses from retail to medical office.