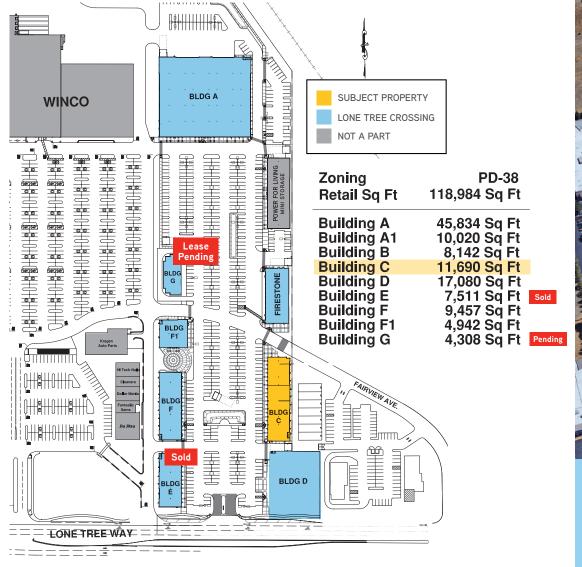

## ±11,690 SF Freestanding Building, Ideal for Retail/Medical/Office/Service Commercial Lone Tree Crossing 6818 Lone Tree Way, Brentwood, CA

- ±11,690 SF freestanding building, part of the Lone Tree Crossing development
- Construction Complete 1Q-2022
- 90% Financing available with options for custom interior improvements
- Multiple uses allowed including retail and medical office
- Adjacent to Winco Foods, Lowes, Target, Walgreens and
  2 Million SF of or retail and commercial services

For Lease or Sale

Lone Tree Crossing

6818 Lone Tree Way, Brentwood, CA

±11,690 SF Freestanding Building, Ideal for Retail/Medical/Office/Service Commercial

Phase Two of the Lone Tree Crossing Center offers several buildings and spaces available from 1,500 to 45,000 SF. 6818 Lone Tree way is scheduled for completion in the 1st Quarter. This freestanding building can accommodate a large variety of uses from retail to medical office.