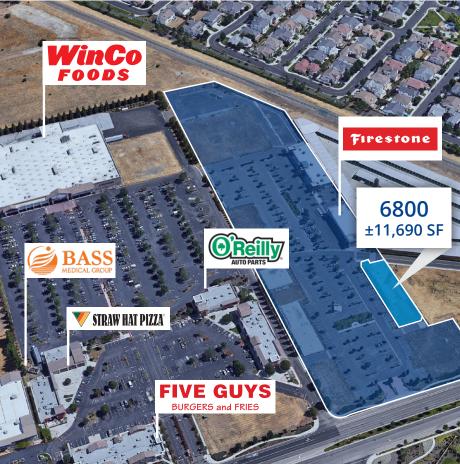

## ±11,690 SF Freestanding Building, Ideal for Retail/Medical/Office/Service Commercial Lone Tree Crossing 6818 Lone Tree Way, Brentwood, CA

- ±11,690 SF freestanding building, part of the Lone Tree Crossing development
- Construction Complete 1Q-2022
- 90% Financing available with options for custom interior improvements
- Multiple uses allowed including retail and medical office
- Adjacent to Winco Foods, Lowes, Target, Walgreens and
  2 Million SF of or retail and commercial services

For Lease or Sale

Lone Tree Crossing

6818 Lone Tree Way, Brentwood, CA

±11,690 SF Freestanding Building, Ideal for Retail/Medical/Office/Service Commercial

Phase Two of the Lone Tree Crossing Center offers several buildings and spaces available from 1,500 to 45,000 SF. 6818 Lone Tree way is scheduled for completion in the 1st Quarter. This freestanding building can accommodate a large variety of uses from retail to medical office.